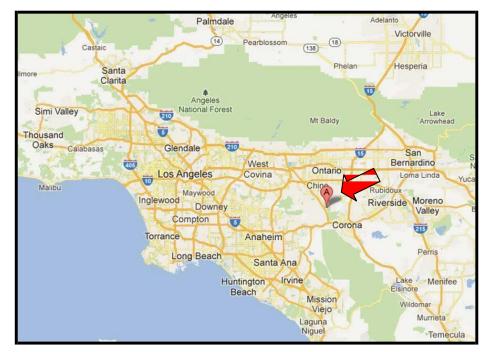

### DIRECTIONS

**From Orange County:** Take the 55 North to the 91 East. Next, merge onto the 71 North. Then, take the Butterfield Ranch Road/Euclid Avenue (CA-83) exit. Turn right and the facility will be located on the right side 1/10 of a mile down Euclid Avenue.

**From the Inland Empire:** Take the 91 West onto the 71 North. Exit Butterfield Ranch Road/Euclid Avenue (CA-83) and make a right. The facility will be located on the right side 1/10 of a mile down Euclid Avenue.

**From San Gabriel Valley:** Take the 210 East to the 57 South. Then, transition on the 71 South towards Corona. Take the Butterfield Ranch Road/Euclid Avenue (CA-83) exit and turn left. The facility will be located on the right side 1/3 of a mile down Euclid Avenue.