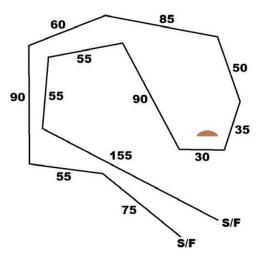

# FIELD AND COURSE PLANS

Average High: 65° Field Surface: Mowed natural field Fencing: Natural borders only, no direct fencing

# Saturday: 630 yds

Sunday: 835 yds

CCA reserves the right to alter course plans as necessary.